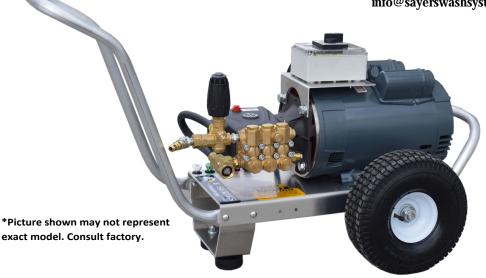

# EAGLE SERIES ELECTRIC DIRECT DRIVE

Distributed By: R.J. Sayers Distributing, LLC 21020 Cambodia Ave Farmington, MN 55024 651-460-6101 / 800-456-9840 info@sayerswashsystems.com

EE3030G50HZ

## 3GPM@3000PSI

230V/1PH/37A **6.0HP** 

#### Standard Features

- Revolutionary aircraft grade aluminum frame with dual handles (no welds to fail)
- Lifetime frame warranty
- 50 mesh inlet filter
- Adjustable pressure unloader
- Pneumatic tires
- Dual padded shock absorbing feet
- ♦ 3/4" cold-rolled steel threaded axle
- Thermo-sensor (prevents overheating in bypass mode)
- ♦ Commercial/Industrial grade motors
- 115 volt units include GFCI w/36 ' cord w/plug
- 230 volt units include 12 ' cord (no GFCI or plug)